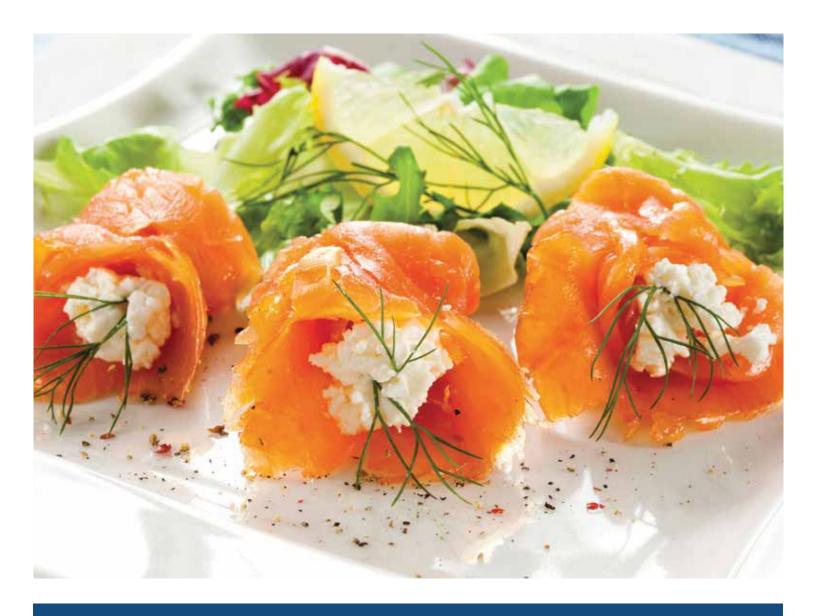

#### **SMOKED SALMON**

#### Harvested in Norway and Chile • Delicate Smoked Flavour • Rich, Buttery Taste

Cured and cold smoked in an artisanal method, our smoked salmon provides a rich, buttery taste. Harvested in Chile, this quality smoked salmon is versatile in plate applications, such as appetizers, pasta dishes, sandwiches, party platters and more. The salmon is cold smoked and dry salted. The cold smoking strengthens the flavour and the dry curing enhances the bite and reduces the water content. This results in a firmer texture and delicate smoke flavour.

#### **Features & Benefits**

- Salmon are farmed specifically to reach the optimal level of marbling that is essential for smoking.
- Salmon is dry salted (dry curing).
- Dry curing enhances the bite and reduces the water content.
- The smoked process is done through cold smoking with natural wood; this method strengthens the flavour and offers a firmer texture.
- This results in a firmer product with a rich buttery taste, perfect fat content and delicate smoke flavour.
- Conveniently pre-sliced for ease of use.
- Great for use in multiple recipe applications pastas, sandwiches, etc.