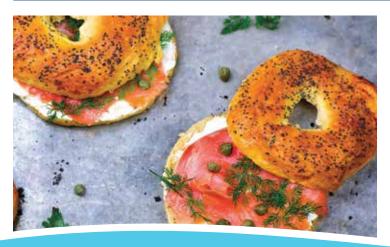

#### **SMOKED SALMON**

#### Harvested in Norway and Chile • Delicate Smoked Flavour • Rich, Buttery Taste

Cured and cold smoked in an artisanal method, our smoked salmon provides a rich, buttery taste. Harvested in Chile, this quality smoked salmon is versatile in plate applications, such as appetizers, pasta dishes, sandwiches, party platters and more. The salmon is cold smoked and dry salted. The cold smoking strengthens the flavour and the dry curing enhances the bite and reduces the water content. This results in a firmer texture and delicate smoke flavour.