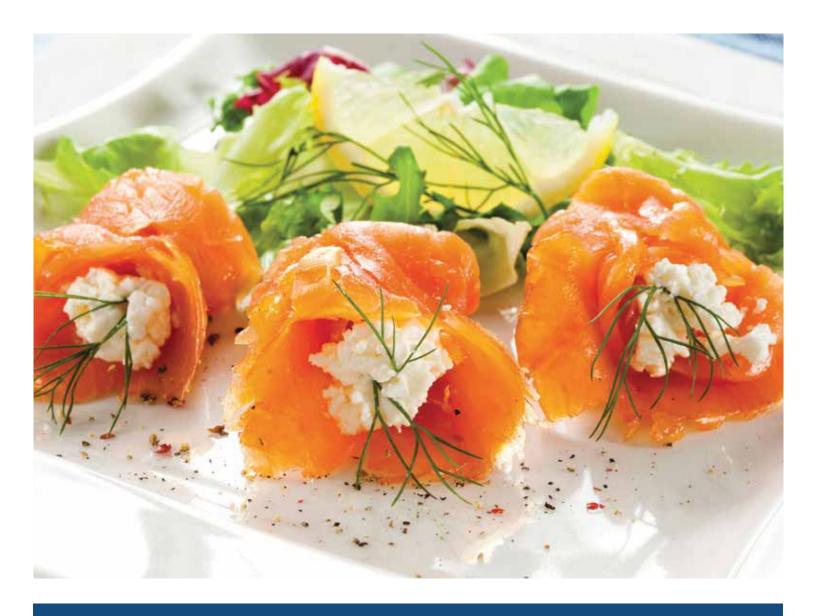

#### **SMOKED SALMON**

#### Harvested in Norway and Chile • Delicate Smoked Flavour • Rich, Buttery Taste

Cured and cold smoked in an artisanal method, our smoked salmon provides a rich, buttery taste. Harvested in Chile, this quality smoked salmon is versatile in plate applications, such as appetizers, pasta dishes, sandwiches, party platters and more. The salmon is cold smoked and dry salted. The cold smoking strengthens the flavour and the dry curing enhances the bite and reduces the water content. This results in a firmer texture and delicate smoke flavour.