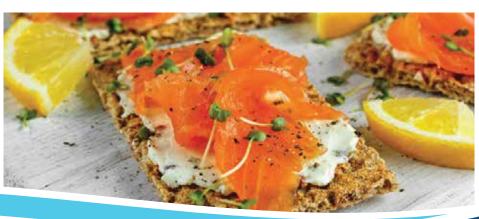

#### **SMOKED SALMON**

#### Harvested in Norway and Chile • Delicate Smoked Flavour • Rich, Buttery Taste

Cured and cold smoked in an artisanal method, our smoked salmon provides a rich, buttery taste. Harvested in Chile, this quality smoked salmon is versatile in plate applications, such as appetizers, pasta dishes, sandwiches, party platters and more. The salmon is cold smoked and dry salted. The cold smoking strengthens the flavour and the dry curing enhances the bite and reduces the water content. This results in a firmer texture and delicate smoke flavour.