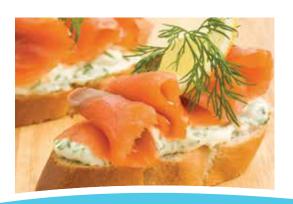

#### **SMOKED SALMON**

#### Harvested in Norway and Chile • Delicate Smoked Flavour • Rich, Buttery Taste

Cured and cold smoked in an artisanal method, our smoked salmon provides a rich, buttery taste. Harvested in Chile, this quality smoked salmon is versatile in plate applications, such as appetizers, pasta dishes, sandwiches, party platters and more. The salmon is cold smoked and dry salted. The cold smoking strengthens the flavour and the dry curing enhances the bite and reduces the water content. This results in a firmer texture and delicate smoke flavour.