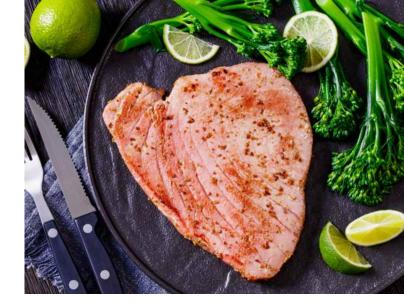

## **Albacore Tuna**

Often reffered to as 'white meat' tuna, Toppits Albacore Tuna is wild caught and Ocean Wise Recommended. Perfect for grilling or searing, this tuna species is rich tasting and full of flavour with a firm texture and beautiful large flakes. Albacore Tuna is an excellent source of protein and is low in fat and sodium, making it a healthy alternative across various applications. Once cooked, this tuna will be have an off-white appearance and offers a unique, appealing plate presentation.

## **Product Features**

- Great for grilling cooks quickly, saving both time and labour
- Unique off-white coloured fish offers a visually appealing plate presentation
- Excellent source of protein and source of iron
- Low in fat, low in saturated fatty acids and low in sodium
- Ocean Wise Recommended