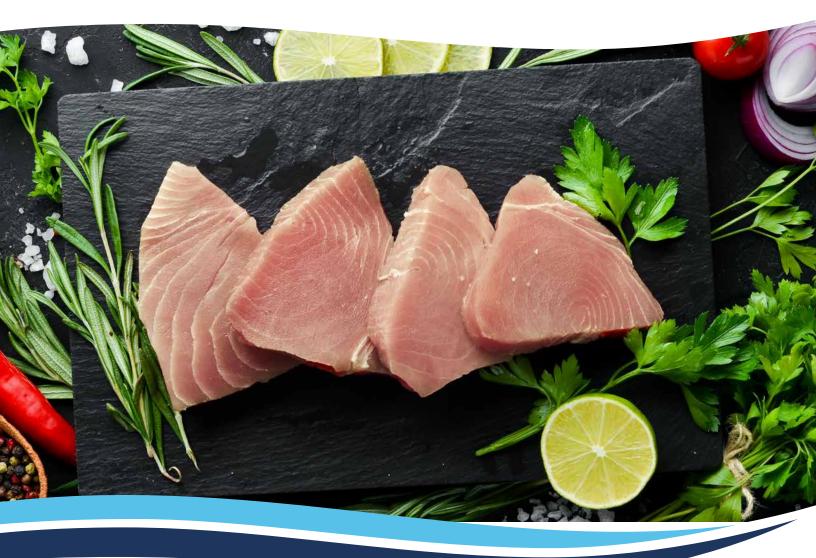

## **Albacore Tuna**

Mild and Rich Taste Low in Fat and Sodium Ocean Wise Recommended

## **Albacore Tuna**

Often reffered to as 'white meat' tuna, Toppits Albacore Tuna is wild caught and Ocean Wise Recommended. Perfect for grilling or searing, this tuna species is rich tasting and full of flavour with a firm texture and beautiful large flakes. Albacore Tuna is an excellent source of protein and is low in fat and sodium, making it a healthy alternative across various applications. Once cooked, this tuna will be have an off-white appearance and offers a unique, appealing plate presentation.

## **Product Features**

- Great for grilling cooks quickly, saving both time and labour
- Unique off-white coloured fish offers a visually appealing plate presentation
- Excellent source of protein and source of iron
- Low in fat, low in saturated fatty acids and low in sodium
- Ocean Wise Recommended